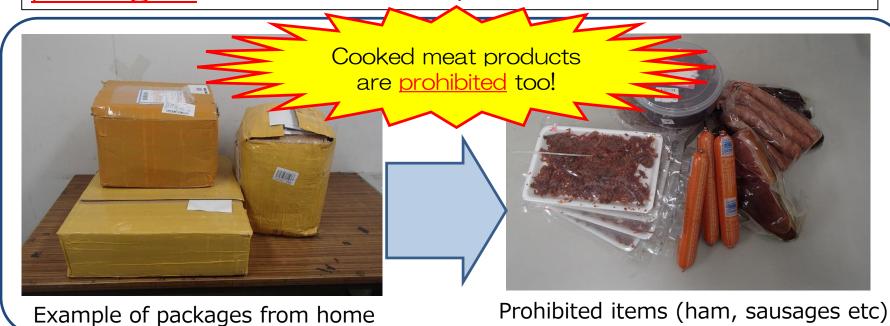

## Notes on overseas packages (e.g. international mail etc.)

- Please do not includr meat or egg products in international mail. In addition, please inform family members to not send meat or egg products to Japan.
- If meat or egg products are included in your international mail, please notify your nearest Animal Quarantine Service immediately.
- If you do not notify the Animal Quarantine Service for inspection, you will be subjected to penalties (max. fine of 300,000yen).

## Notes on personal belongings

- Please <u>do not bring meat or egg products from overseas.</u> In addition, please <u>do not bring</u>
  <u>agricultural materials</u> such as work clothes and boots used overseas. If you possess any of these
  items, please <u>contact</u> your nearest Animal Quarantine Service immediately.
- If you have arrived from overseas within the past week, please avoid contact with livestock.